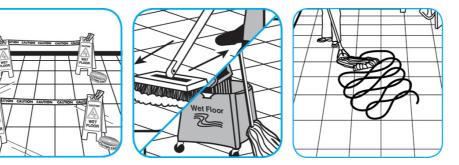

Dispense Suma® Bio-Floor® Cleaner solution into warm or hot water in a mop bucket.

Sweep up and remove solid waste from floor before applying. Post "Wet Floor" signs around area to be cleaned. Use a clean mop to apply the cleaning solution generously to the floor, overlapping mop strokes. For best results, scrub the floor with a brush. Dry mop or squeegee floor dry or allow floor to air dry before reuse.