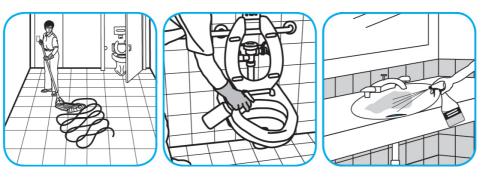

## J-Fill® Application Procedures

Use Crew® Restroom Floor and Surface SC Non-Acid Disinfectant Cleaner to clean restroom toilets, sinks, floors and walls.

Apply use-solution to hard, nonporous surfaces. Thoroughly wet surface with a cloth, mop, sponge, sprayer or by immersion. Allow to remain wet for 10 minutes. Wipe dry or allow to air dry.