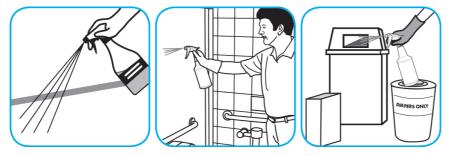

Use Crew® Restroom Floor and Surface SC Non-Acid Disinfectant Cleaner to clean restroom toilets, sinks, floors and walls.

Apply use-solution to hard, nonporous surfaces. Thoroughly wet surface with a cloth, mop, sponge, sprayer or by immersion. Allow to remain wet for 10 minutes. Wipe dry or allow to air dry.

## Questions: 1-800-558-2332

Always wear personal protective equipment.

© 2016 Sealed Air Corporation. All Rights Reserved.