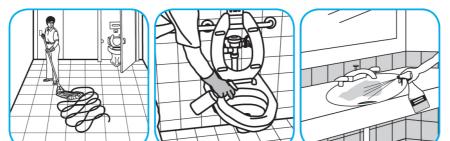

Use Stride® Citrus HC Neutral Cleaner to clean floors and other hard surfaces.

Fill mop bucket, spray bottle or automatic scrubbing machine from dispenser. Apply to surfaces to be cleaned. For auto scrubber use, trail mop behind machine to pick up any excess solution. Allow to dry.

Use Crew® Restroom Floor and Surface SC Non-Acid Disinfectant Cleaner to clean restroom toilets, sinks, floors and walls.

Apply use-solution to hard, nonporous surfaces. Thoroughly wet surface with a cloth, mop, sponge, sprayer or by immersion. Allow to remain wet for 10 minutes. Wipe dry or allow to air dry.