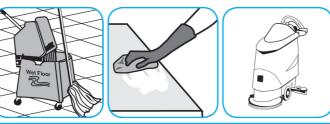

## Use ProminenceTM/MC Heavy Duty Cleaner to remove soil from floors without dulling the appearance of the floor finish.

Dilute with cold water. For daily cleaning, use a spray bottle, mop and bucket or fill auto scrubber and use red pads. For Deep Scrubbing, fill auto scrubber and use green or blue pads. Pick up soil and excess cleaner with a tightly wrung out cleaning mop or cloth.