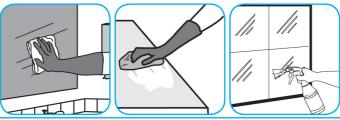

Use Glance® NA Glass and Multi-Purpose Cleaner Non-Ammoniated to clean mirror, chrome and

## glass surfaces.

Spray onto surface. Wipe with a clean cloth or towel.

Use Good Sense® HC Liquid Air Freshener Green Apple to treat malodors on carpet, hard surfaces and as a room spray.

Spray into the air or onto surfaces where odors are noticeable.