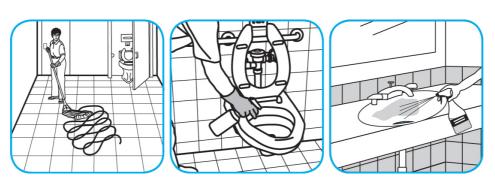

Use TriadTM/MC III Disinfectant Cleaner to clean restroom toilets, sinks, floors and walls.

Apply use-solution to hard, nonporous surfaces. Thoroughly wet surface with a cloth, mop, sponge, sprayer or by immersion. Allow to remain wet for 10 minutes. Wipe dry or allow to air dry.