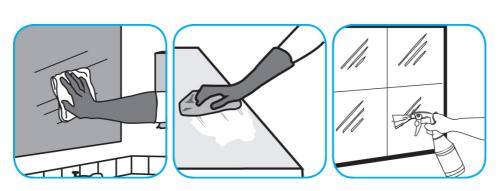

Use Glance® NA Glass and Multi-Purpose Cleaner Non-Ammoniated to clean mirror, chrome and glass surfaces.

Spray onto surface. Wipe with a clean cloth or towel.

Preguntas: 1-800-558-2332