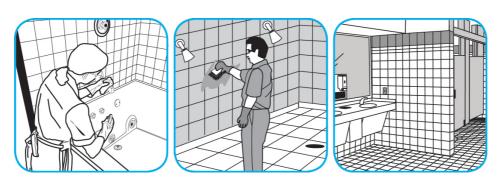

Use Crew® Bathroom Cleaner and Scale Remover to remove soap scum and hard water deposits. Do not use on natural wood or marble.

Dilute with cold water. Dispense use-solution into trigger spray or flip top bottle as needed. Apply with a damp cloth or directly on surface to be cleaned. Loosen soil with rubbing action. Rinse with cold water.