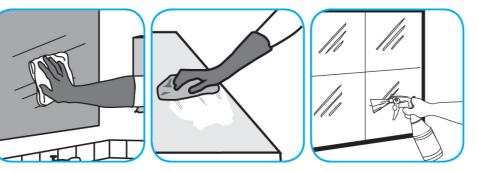

Use Glance® NA Glass and Multi-Purpose Cleaner Non-Ammoniated to clean mirror, chrome and glass surfaces.

Spray onto surface. Wipe with a clean cloth or towel.

Use GP Forward® SC General Purpose Cleaner to clean any water-safe surface.