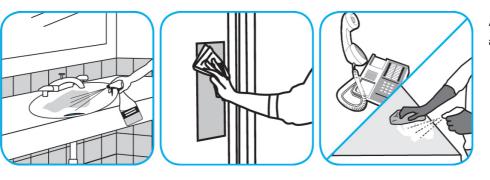

Use Glance® NA Glass and Multi-Purpose Cleaner Non-Ammoniated to clean mirror, chrome and glass surfaces.

Spray onto surface. Wipe with a clean cloth or towel.

Use GP Forward® SC General Purpose Cleaner to clean any water-safe surface.