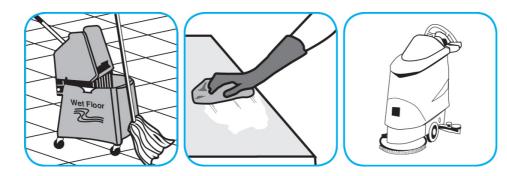

Fill mop bucket, spray bottle or automatic scrubbing machine from dispenser. Apply to surfaces to be cleaned. For auto scrubber use, trail mop behind machine to pick up any excess solution. Allow to dry.