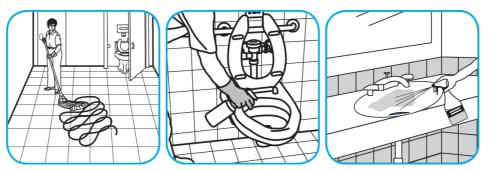

Use Crew® NA SC Non-Acid Bowl and Bathroom Disinfectant Cleaner to clean restroom toilets, sinks, floors and walls.

Apply use-solution to hard, nonporous surfaces. Thoroughly wet surface with a cloth, mop, sponge, sprayer or by immersion. Allow to remain wet for 10 minutes. Wipe dry or allow to air dry.