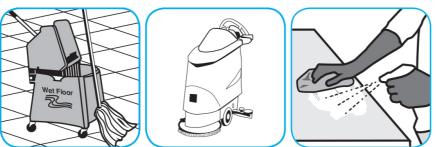

Dilute with cold water. For daily cleaning, use a spray bottle, mop and bucket or fill auto scrubber and use red pads. For Deep Scrubbing, fill auto scrubber and use green or blue pads. Pick up soil and excess cleaner with a tightly wrung out cleaning mop or cloth.