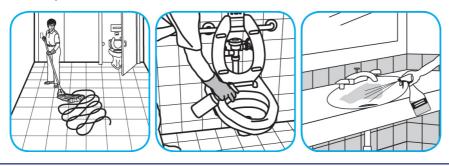

## J-Fill® Application Procedures

Use Crew® NA SC Non-Acid Bowl and Bathroom Disinfectant Cleaner to clean restroom toilets, sinks, floors and walls.

Apply use-solution to hard, nonporous surfaces. Thoroughly wet surface with a cloth, mop, sponge, sprayer or by immersion. Allow to remain wet for 10 minutes. Wipe dry or allow to air dry.