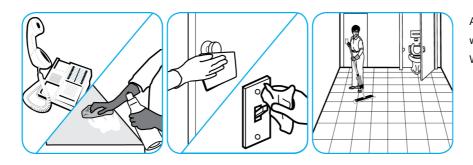

Use Alpha-HP® Multi-Surface Disinfectant Cleaner to clean, disinfect and deodorize in one easy step.

Apply use-solution to hard, nonporous surfaces. Thoroughly wet surface with a cloth, mop, sponge, sprayer or by immersion. Allow to remain wet. Wipe dry or allow to air dry. See product label for complete directions.