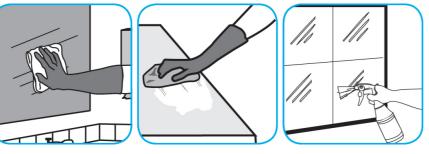

Use Glance® HC Glass and Multi-Surface Cleaner to clean mirrors, chrome and glass surfaces.

Spray onto surface. Wipe with a clean cloth or towel.

Use ProminenceTM/MC Heavy Duty Cleaner to remove soil from floors without dulling the appearance of the floor finish.