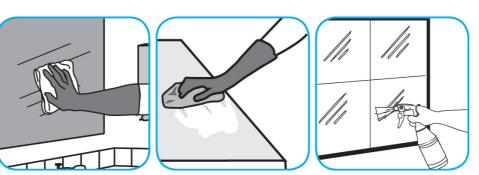

### Use Glance® NA Glass and Multi-Purpose Cleaner Non-Ammoniated to clean mirror, chrome and glass surfaces.

Spray onto surface. Wipe with a clean cloth or towel.