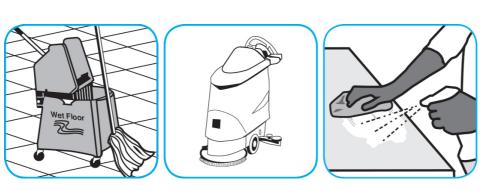

## Use ProminenceTM/MC Heavy Duty Cleaner to remove soil from floors without dulling the appearance of the floor finish.

Dilute with cold water. For daily cleaning, use a spray bottle, mop and bucket or fill auto scrubber and use red pads. For Deep Scrubbing, fill auto scrubber and use green or blue pads. Pick up soil and excess cleaner with a tightly wrung out cleaning mop or cloth.