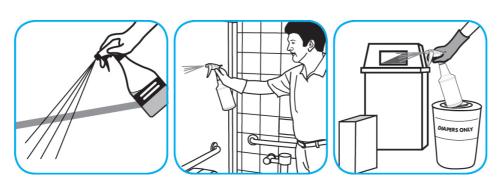

#### Use BreakDownTM/MC Odor Eliminator Concentrate to treat malodors on carpet and hard surfaces.

For daily cleaning: use a spray bottle or mop and bucket to apply the use-solution to a surface, let the product dwell for best performance. For deodorizing: spray directly onto floors, urinals, toilets, trash receptacles and other surfaces. For use as a carpet spotter, apply to carpet, agitate and rinse with water. Do not spray into the air or use as an air freshener.