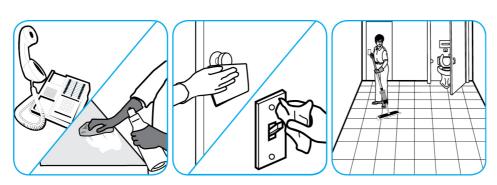

### Procedimientos de aplicación

Use Alpha-HP® Multi-Surface Disinfectant Cleaner to clean, disinfect and deodorize in one easy step.

Apply use-solution to hard, nonporous surfaces. Thoroughly wet surface with a cloth, mop, sponge, sprayer or by immersion. Allow to remain wet. Wipe dry or allow to air dry. See product label for complete directions.