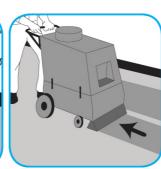

Vacuum area first. Spray carpet and agitate with a carpet rake, extractor brush, shampoo brush or bonnet. Extract and allow to dry.

Questions: 1-800-558-2332

Always wear personal protective equipment.