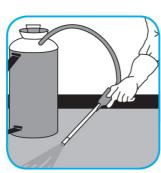

Use Extraction Rinse SC to flush out and remove detergent residues that cause resoiling.

Extract carpet and groom with a clean carpet rake or stiff synthetic broom. Allow to dry.

Heavy Duty Prespray Plus is a pH neutral cleaner for prespraying to loosen heavily soiled carpets.