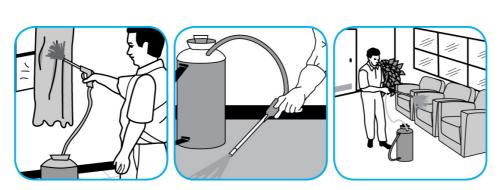

Use Extraction Rinse SC to flush out and remove detergent residues that cause resoiling.

Extract carpet and groom with a clean carpet rake or stiff synthetic broom. Allow to dry.

Heavy Duty Prespray Plus is a pH neutral cleaner for prespraying to loosen heavily soiled carpets.

Vacuum area first. Spray carpet and agitate with a carpet rake, extractor brush, shampoo brush or bonnet. Extract and allow to dry.

Questions: 1-800-558-2332

Always wear personal protective equipment.