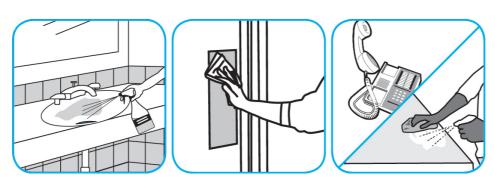

## **Application Procedures**

Use Oxivir® Five 16 Concentrate One Step Disinfectant Cleaner to clean and disinfect hard, non-porous surfaces.

Apply use solution. Let stand for 5 minutes. Wipe or allow to air dry.