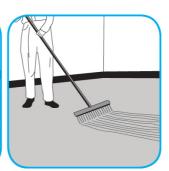

Use Extraction Rinse SC to flush out and remove detergent residues that cause resoiling.

Extract carpet and groom with a clean carpet rake or stiff synthetic broom. Allow to dry.

Heavy Duty Prespray Plus is a pH neutral cleaner for prespraying to loosen heavily soiled carpets.