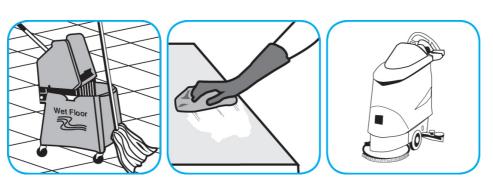

## Use GP Forward® SC General Purpose Cleaner to clean any water-safe surface.

Fill mop bucket, spray bottle or automatic scrubbing machine from dispenser. Apply to surfaces to be cleaned. For auto scrubber use, trail mop behind machine to pick up any excess solution. Allow to dry.

## Use Stride® Citrus HC Neutral Cleaner to clean floors and other hard surfaces.

Fill mop bucket, spray bottle or automatic scrubbing machine from dispenser. Apply to surfaces to be cleaned. For auto scrubber use, trail mop behind machine to pick up any excess solution. Allow to dry.