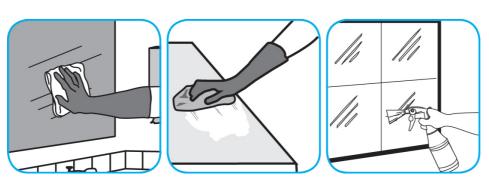

## **Application Procedures**

Use Glance® HC Glass and Multi-Surface Cleaner to clean mirrors, chrome and glass surfaces.

Spray onto surface. Wipe with a clean cloth or towel.