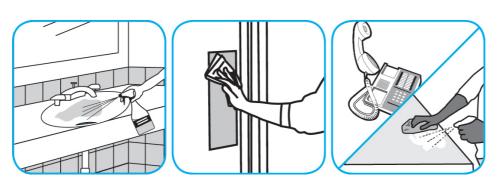

Apply use-solution to hard, nonporous surfaces. Thoroughly wet surface with a cloth, mop, sponge, sprayer or by immersion. Allow to remain wet for 10 minutes. Wipe dry or allow to air dry.

Use GP Forward® SC General Purpose Cleaner to clean any water-safe surface.