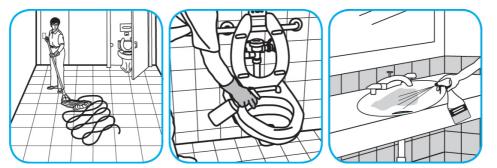

Use Crew® Restroom Floor and Surface SC Non-Acid Disinfectant Cleaner to clean restroom toilets, sinks, floors and walls.

Apply use-solution to hard, nonporous surfaces. Thoroughly wet surface with a cloth, mop, sponge, sprayer or by immersion. Allow to remain wet for 10 minutes. Wipe dry or allow to air dry.