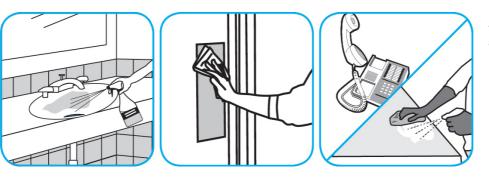

## **SmartDose**<sup>TM/MC</sup> Application Procedures

Use Oxivir® Five 16 Concentrate One Step Disinfectant Cleaner to clean and disinfect hard, non-porous surfaces.

Apply use-solution. Let stand for 5 minutes. Wipe or allow to air dry.