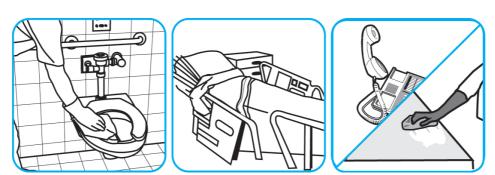

Use Virex® Plus One-Step Disinfectant Cleaner and Deodorant to clean restroom toilets, sinks, floors and walls.

Apply use-solution to hard, nonporous surfaces. Thoroughly wet surface with a cloth, mop, sponge, sprayer or by immersion. Allow to remain wet for 3 minutes. Wipe dry or allow to air dry.