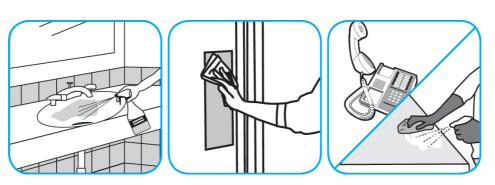

Use Glance® NA Glass and Multi-Purpose Cleaner to clean mirror, chrome and glass surfaces.

Spray onto surface. Wipe with a clean cloth or towel.

Questions: 1-800-558-2332