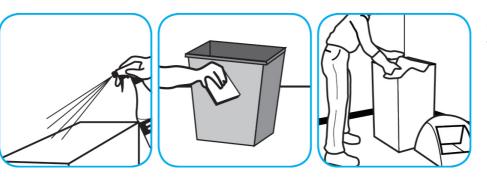

Use SpeedballTM/MC 2000 Heavy-Duty Spray Cleaner Concentrate to clean hard surfaces but not glass, aluminum, or water based paint.

Spray product on hard surfaces to be cleaned. Allow cleaner to penetrate and lift soils. Wipe with a clean cloth. Requires no rinsing.

Use ProminenceTM/MC Heavy Duty Cleaner to remove soil from floors without dulling the appearance of the floor finish.

Dilute with cold water. For daily cleaning, use a spray bottle, mop and bucket or fill auto scrubber and use red pads. For Deep Scrubbing, fill auto scrubber and use green or blue pads. Pick up soil and excess cleaner with a tightly wrung out cleaning mop or cloth.