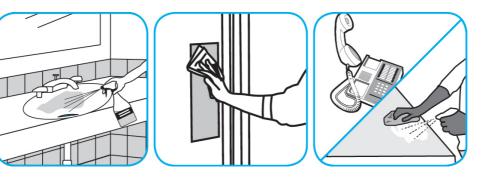

## Use Glance® HC Glass and Multi-Surface Cleaner to clean mirrors, chrome and glass surfaces.

Spray onto surface. Wipe with a clean cloth or towel.