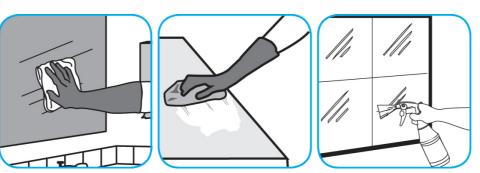

Use Glance® NA Glass and Multi-Purpose Cleaner to clean mirror, chrome and glass surfaces.

Spray onto surface. Wipe with a clean cloth or towel.

Use SpeedballTM/MC 2000 Heavy-Duty Spray Cleaner Concentrate to clean hard surfaces but not glass, aluminum, or water based paint.