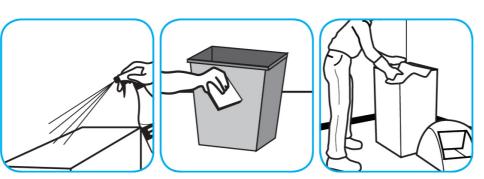

Use Glance® NA Glass and Multi-Purpose Cleaner to clean mirror, chrome and glass surfaces.

Spray onto surface. Wipe with a clean cloth or towel.

Use SpeedballTM/MC 2000 Heavy-Duty Spray Cleaner Concentrate to clean hard surfaces but not glass, aluminum, or water based paint.

Spray product on hard surfaces to be cleaned. Allow cleaner to penetrate and lift soils. Wipe with a clean cloth. Requires no rinsing.

Use Stride® Citrus HC Neutral Cleaner to clean floors and other hard surfaces.