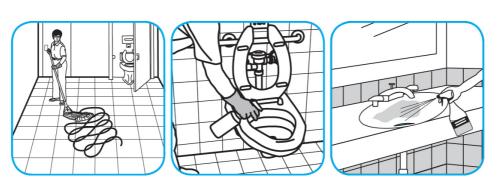

Use Crew® NA SC Non-Acid Bowl and Bathroom Disinfectant Cleaner to clean restroom toilets, sinks, floors and walls.

Apply use-solution to hard, nonporous surfaces. Thoroughly wet surface with a cloth, mop, sponge, sprayer or by immersion. Allow to remain wet for 10 minutes. Wipe dry or allow to air dry.