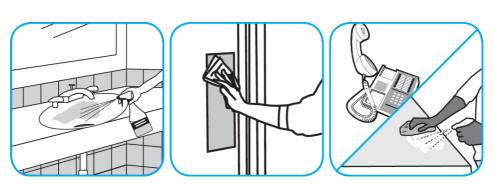

Use Crew® NA SC Non-Acid Bowl and Bathroom Disinfectant Cleaner to clean restroom toilets, sinks, floors and walls.

Apply use-solution to hard, nonporous surfaces. Thoroughly wet surface with a cloth, mop, sponge, sprayer or by immersion. Allow to remain wet for 10 minutes. Wipe dry or allow to air dry.

Use Glance® NA Glass and Multi-Purpose Cleaner to clean mirror, chrome and glass surfaces.

Spray onto surface. Wipe with a clean cloth or towel.

Use Oxivir® Five 16 Concentrate One Step Disinfectant Cleaner to clean and disinfect hard, non-porous surfaces.