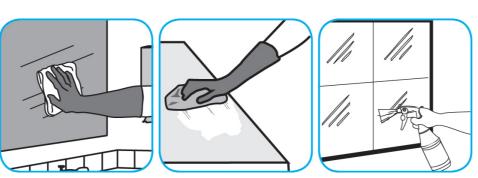

Use Glance® NA Glass and Multi-Purpose Cleaner to clean mirror, chrome and glass surfaces.

Spray onto surface. Wipe with a clean cloth or towel.

Use Oxivir® Five 16 Concentrate One Step Disinfectant Cleaner to clean and disinfect hard, non-porous surfaces.