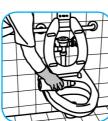

## Use VirexTM II 256 One-Step Disinfectant Cleaner and Deodorant to clean restroom toilets, sinks, floors and walls.

Apply use-solution to hard, nonporous surfaces. Thoroughly wet surface with a cloth, mop, sponge, sprayer or by immersion. Allow to remain wet for 10 minutes. Wipe dry or allow to air dry.