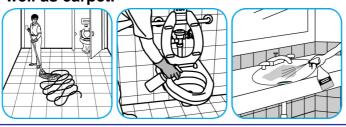

## Use VirexTM II 256 One-Step Disinfectant Cleaner and Deodorant to clean restroom toilets, sinks, floors and walls.

Apply use-solution to hard, nonporous surfaces. Thoroughly wet surface with a cloth, mop, sponge, sprayer or by immersion. Allow to remain wet for 10 minutes. Wipe dry or allow to air dry.