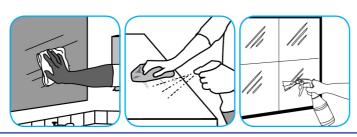

## **Application Procedures**

Use Glance® HC Glass and Multi-Surface Cleaner to clean mirror, chrome and glass surfaces.

Spray onto surface. Wipe with a clean cloth or towel.

Spray onto hard surface. Allow to penetrate and lift soils. Wipe with a clean cloth. Requires no rinsing. Do not use on glass, aluminum and water-based paint.