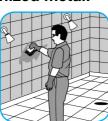

## **Application Procedures**

Use Glance® HC Glass and Multi-Surface Cleaner to clean mirror, chrome and glass surfaces.

Spray onto surface. Wipe with a clean cloth or towel.

Spray onto hard surface. Allow to penetrate and lift soils. Wipe with a clean cloth. Requires no rinsing. Do not use on glass, aluminum and water-based paint.