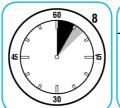

## Use VirexTM II 256 One-Step Disinfectant Cleaner and Deodorant to clean restroom toilets, sinks, floors and walls.

Apply use-solution to hard, nonporous surfaces. Thoroughly wet surface with a cloth, mop, sponge, sprayer or by immersion. Allow to remain wet for 10 minutes. Wipe dry or allow to air dry.