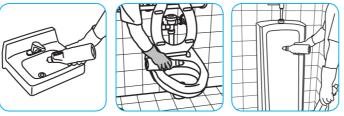

## Use VirexTM II 256 One-Step Disinfectant Cleaner and Deodorant to clean restroom toilets, sinks, floors and walls.

Apply use-solution to hard, nonporous surfaces. Thoroughly wet surface with a cloth, mop, sponge, sprayer or by immersion. Allow to remain wet for 10 minutes. Wipe dry or allow to air dry.