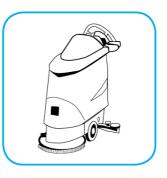

Fill mop bucket, spray bottle or automatic scrubbing machine from dispenser. Apply to surfaces to be cleaned. For autoscrubber use, trail mop behind machine to pick up any excess solution. Allow to dry.