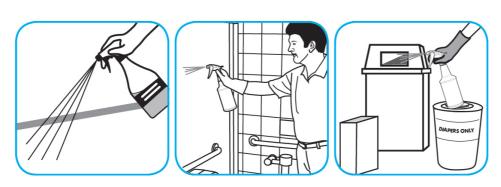

## Procedimientos de aplicación

Use BreakDownTM/MC Odor Eliminator Concentrate to treat malodors on carpet and hard surfaces.

For daily cleaning: use a spray bottle or mop and bucket to apply the use-solution to a surface, let the product dwell for best performance. For deodorizing: spray directly onto floors, urinals, toilets, trash receptacles and other surfaces. For use as a carpet spotter, apply to carpet, agitate and rinse with water. Do not spray into the air or use as an air freshener.