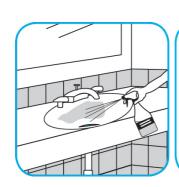

Use VirexTM II 256 One-Step Disinfectant Cleaner and Deodorant to clean restroom toilets, sinks, floors and walls.

Apply use-solution to hard, nonporous surfaces. Thoroughly wet surface with a cloth, mop, sponge, sprayer or by immersion. Allow to remain wet for 10 minutes. Wipe dry or allow to air dry.