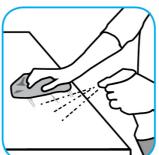

## Procedimientos de aplicación

Use BreakDownTM/MC Odor Eliminator Concentrate to treat malodors on carpet and hard surfaces.

For daily cleaning: use a spray bottle or mop and bucket to apply the use-solution to a surface, let the product dwell for best performance. For deodorizing: spray directly onto floors, urinals, toilets, trash receptacles and other surfaces. For use as a carpet spotter, apply to carpet, agitate and rinse with water. Do not spray into the air or use as an air freshener.