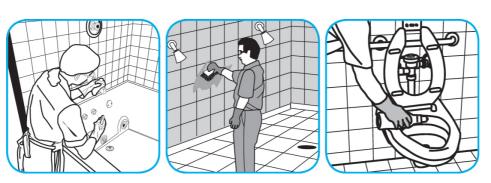

Use Crew® Shower, Tub and Tile Cleaner to clean bathroom surfaces but not marble, resilient floors or galvanized metal.

Fill small bottle or bucket or use gun to apply a foam directly onto surfaces. Scrub with a soft brush, pad or cloth. Do not allow foam to dry. Rinse surfaces thoroughly.