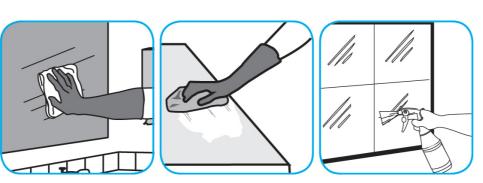

Use Glance® HC Glass and Multi-Surface Cleaner to clean mirrors, chrome and glass surfaces.

Spray onto surface. Wipe with a clean cloth or towel.

Use ProminenceTM/MC Heavy Duty Cleaner to remove soil from floors without dulling the appearance of the floor finish.