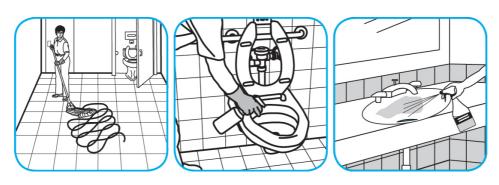

## **Application Procedures**

Use Crew® Restroom Floor and Surface SC Non-Acid Disinfectant Cleaner to clean restroom toilets, sinks, floors and walls.

Apply use-solution to hard, nonporous surfaces. Thoroughly wet surface with a cloth, mop, sponge, sprayer or by immersion. Allow to remain wet for 10 minutes. Wipe dry or allow to air dry.