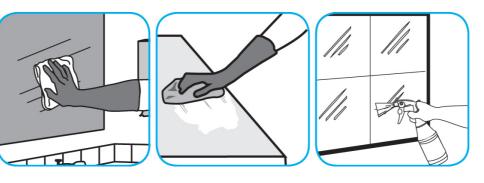

## J-Fill® Application Procedures

Use Glance® HC Glass and Multi-Surface Cleaner to clean mirrors, chrome and glass surfaces.

Spray onto surface. Wipe with a clean cloth or towel.

Use Crew® NA SC Non-Acid Bowl and Bathroom Disinfectant Cleaner to clean restroom toilets, sinks, floors and walls.