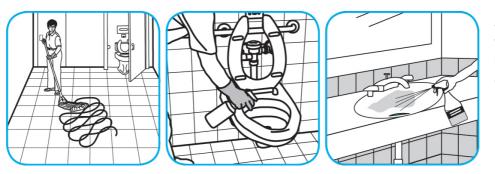

## J-Fill® Application Procedures

Use Glance® HC Glass and Multi-Surface Cleaner to clean mirrors, chrome and glass surfaces.

Spray onto surface. Wipe with a clean cloth or towel.

Use Crew® NA SC Non-Acid Bowl and Bathroom Disinfectant Cleaner to clean restroom toilets, sinks, floors and walls.