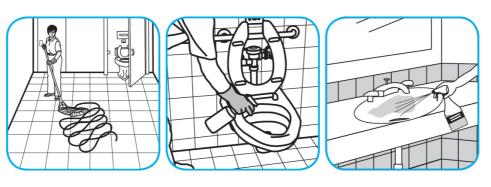

Use Crew® Restroom Floor and Surface SC Non-Acid Disinfectant Cleaner to clean restroom toilets, sinks, floors and walls.

Apply use-solution to hard, nonporous surfaces. Thoroughly wet surface with a cloth, mop, sponge, sprayer or by immersion. Allow to remain wet for 10 minutes. Wipe dry or allow to air dry.