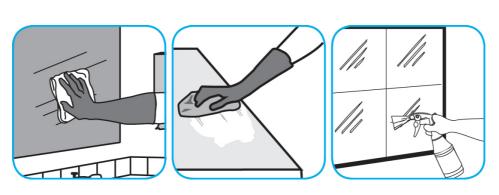

## **Application Procedures**

Use Glance® HC Glass and Multi-Surface Cleaner to clean mirrors, chrome and glass surfaces.

Spray onto surface. Wipe with a clean cloth or towel.

Use ProminenceTM/MC Heavy Duty Cleaner to remove soil from floors without dulling the appearance of the floor finish.