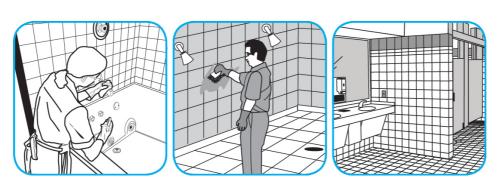

## **Application Procedures**

Use Crew® Bathroom Cleaner and Scale Remover to remove soap scum and hard water deposits. Do not use on natural wood or marble.

Dilute with cold water. Dispense use-solution into trigger spray or flip top bottle as needed. Apply with a damp cloth or directly on surface to be cleaned. Loosen soil with rubbing action. Rinse with cold water.