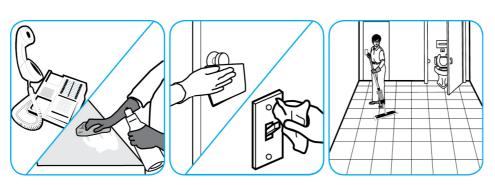

## **Application Procedures**

Use Alpha-HP® Multi-Surface Disinfectant Cleaner to clean, disinfect and deodorize in one easy step.

Apply use-solution to hard, nonporous surfaces. Thoroughly wet surface with a cloth, mop, sponge, sprayer or by immersion. Allow to remain wet. Wipe dry or allow to air dry. See product label for complete directions.