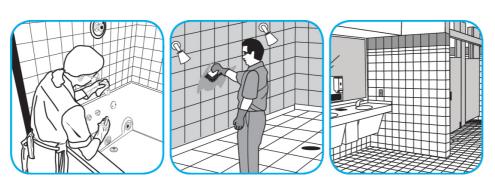

Use Crew® Bathroom Cleaner and Scale Remover to remove soap scum and hard water deposits. Do not use on natural wood or marble.

Dilute with cold water. Dispense use-solution into trigger spray or flip top bottle as needed. Apply with a damp cloth or directly on surface to be cleaned. Loosen soil with rubbing action. Rinse with cold water.