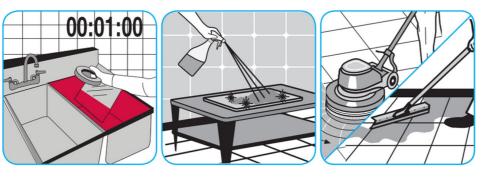

## J-Fill® Application Procedures

Use J-512TM/MC Sanitizer to sanitize washable hard, non-porous surfaces.

Apply use-solution to washable hard, non-porous surfaces: dishes, glassware, silverware, cooking utensils and plastic and other non- porous cutting boards. Spray or immerse objects for 1-2 minutes. Allow to air dry. See product label for complete directions.