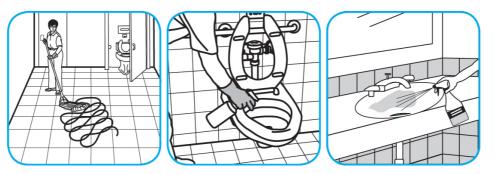

Use Stride® Citrus HC Neutral Cleaner to clean floors and other hard surfaces.

Fill mop bucket, spray bottle or automatic scrubbing machine from dispenser. Apply to surfaces to be cleaned. For auto scrubber use, trail mop behind machine to pick up any excess solution. Allow to dry.