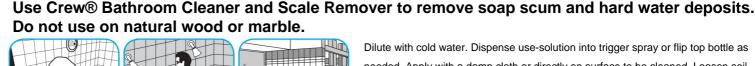

## **Application Procedures**

Spray onto surface. Wipe with a clean cloth or towel.

Dilute with cold water. Dispense use-solution into trigger spray of flip top bottle as needed. Apply with a damp cloth or directly on surface to be cleaned. Loosen soil with rubbing action. Rinse with cold water.