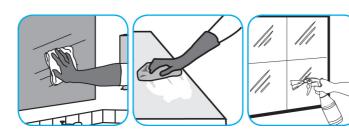

## **Application Procedures**

Spray onto surface. Wipe with a clean cloth or towel.

Dilute with cold water. Dispense use-solution into trigger spray of flip top bottle as needed. Apply with a damp cloth or directly on surface to be cleaned. Loosen soil with rubbing action. Rinse with cold water.