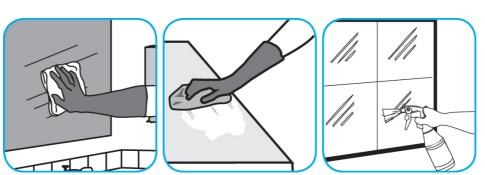

Use Glance® NA Glass and Multi-Purpose Cleaner Non-Ammoniated to clean mirror, chrome and glass surfaces.

Spray onto surface. Wipe with a clean cloth or towel.

Use Crew® Bathroom Cleaner and Scale Remover to remove soap scum and hard water deposits. Do not use on natural wood or marble.