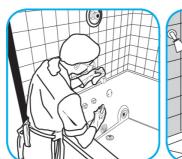

Use Glance® NA Glass and Multi-Purpose Cleaner Non-Ammoniated to clean mirror, chrome and glass surfaces.

Spray onto surface. Wipe with a clean cloth or towel.

Use Crew® Bathroom Cleaner and Scale Remover to remove soap scum and hard water deposits. Do not use on natural wood or marble.

Dilute with cold water. Dispense use-solution into trigger spray or flip top bottle as needed. Apply with a damp cloth or directly on surface to be cleaned. Loosen soil with rubbing action. Rinse with cold water.