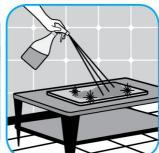

## **Application Procedures**

To clean floors, apply by mop or brush and scrub. Rinse thoroughly with hot water. Wear long rubber gloves for manual cleaning. To clean equipment, soak parts. Use brush or sponge as necessary. Rinse.