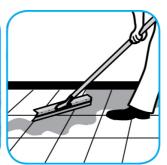

## **Application Procedures**

To clean floors, apply by mop or brush and scrub. Rinse thoroughly with hot water. Wear long rubber gloves for manual cleaning. To clean equipment, soak parts. Use brush or sponge as necessary. Rinse.