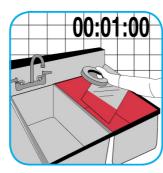

Use Suma® Final StepTM/MC 512 to sanitize washable hard, non-porous surfaces.

Apply use-solution to washable hard, non-porous surfaces: dishes, glassware, silverware, cooking utensils and plastic and other non-porous cutting boards. Spray or immerse objects for 1-2 minutes. Allow to air dry. See product label for complete directions.