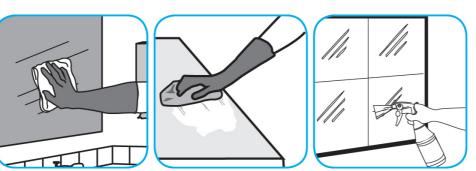

Use Glance® NA Glass and Multi-Purpose Cleaner Non-Ammoniated to clean mirror, chrome and glass surfaces.

Spray onto surface. Wipe with a clean cloth or towel.

Use Crew® Bathroom Cleaner and Scale Remover to remove soap scum and hard water deposits. Do not use on natural wood or marble.

Dilute with cold water. Dispense use-solution into trigger spray or flip top bottle as needed. Apply with a damp cloth or directly on surface to be cleaned. Loosen soil with rubbing action. Rinse with cold water.