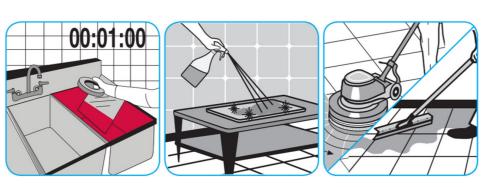

Use J-512TM/MC Sanitizer to sanitize washable hard, non-porous surfaces.

Apply use-solution to washable hard, non-porous surfaces: dishes, glassware, silverware, cooking utensils and plastic and other non- porous cutting boards. Spray or immerse objects for 1-2 minutes. Allow to air dry. See product label for complete directions.