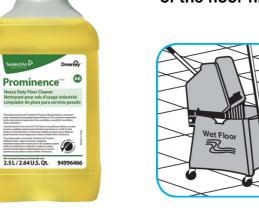

## **Application Procedures**

Use ProminenceTM/MC Heavy Duty Cleaner to remove soil from floors without dulling the appearance of the floor finish.

Dilute with cold water. For daily cleaning, use a spray bottle, mop and bucket or fill auto scrubber and use red pads. For Deep Scrubbing, fill auto scrubber and use green or blue pads. Pick up soil and excess cleaner with a tightly wrung out cleaning mop or cloth.