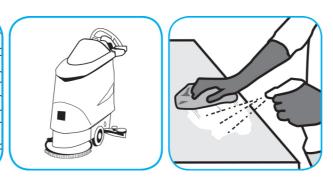

## **Application Procedures**

Use ProminenceTM/MC Heavy Duty Cleaner to remove soil from floors without dulling the appearance of the floor finish.

Dilute with cold water. For daily cleaning, use a spray bottle, mop and bucket or fill auto scrubber and use red pads. For Deep Scrubbing, fill auto scrubber and use green or blue pads. Pick up soil and excess cleaner with a tightly wrung out cleaning mop or cloth.