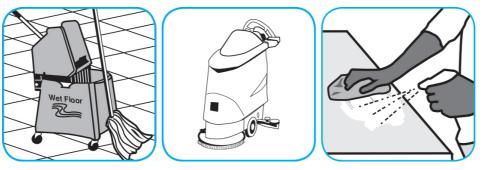

## **Application Procedures**

Use ProminenceTM/MC Heavy Duty Cleaner to remove soil from floors without dulling the appearance of the floor finish.

Dilute with cold water. For daily cleaning, use a spray bottle, mop and bucket or fill auto scrubber and use red pads. For Deep Scrubbing, fill auto scrubber and use green or blue pads. Pick up soil and excess cleaner with a tightly wrung out cleaning mop or cloth.