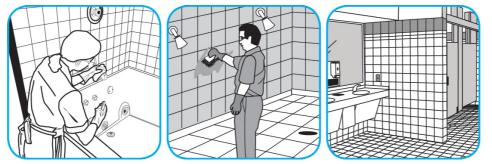

Use Crew® Bathroom Cleaner and Scale Remover to remove soap scum and hard water deposits. Do not use on natural wood or marble.

Dilute with cold water. Dispense use-solution into trigger spray or flip top bottle as needed. Apply with a damp cloth or directly on surface to be cleaned. Loosen soil with rubbing action. Rinse with cold water.