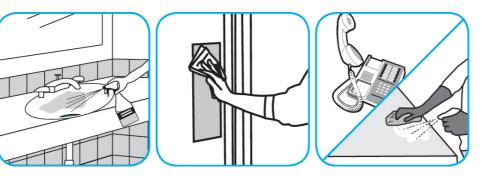

## J-Fill® Application Procedures

Use Virex® II 256 One-Step Disinfectant Cleaner and Deodorant to clean restroom toilets, sinks, floors and walls.

Apply use-solution to hard, nonporous surfaces. Thoroughly wet surface with a cloth, mop, sponge, sprayer or by immersion. Allow to remain wet for 10 minutes. Wipe dry or allow to air dry.