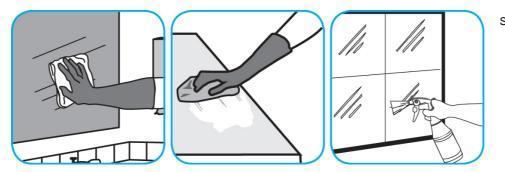

Use Glance® HC Glass and Multi-Surface Cleaner to clean mirrors, chrome and glass surfaces.

Spray onto surface. Wipe with a clean cloth or towel.

Use ProminenceTM/MC Heavy Duty Cleaner to remove soil from floors without dulling the appearance of the floor finish.