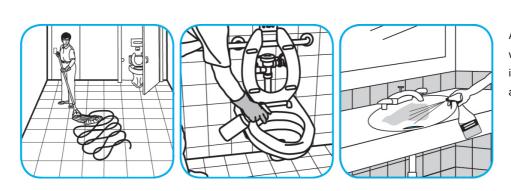

Use Virex® Plus One-Step Disinfectant Cleaner and Deodorant to clean restroom toilets, sinks, floors and walls.

Apply use-solution to hard, nonporous surfaces. Thoroughly wet surface with a cloth, mop, sponge, sprayer or by immersion. Allow to remain wet for 3 minutes. Wipe dry or allow to air dry.

Apply use-solution to hard, nonporous surfaces. Thoroughly wet surface with a cloth, mop, sponge, sprayer or by immersion. Allow to remain wet for 10 minutes. Wipe dry or allow to air dry.

Questions: 1-800-558-2332