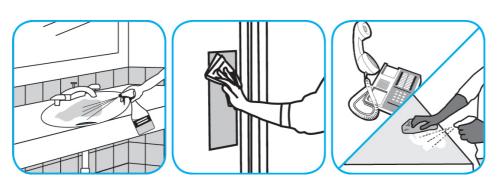

Use Virex® Plus One-Step Disinfectant Cleaner and Deodorant to clean restroom toilets, sinks, floors and walls.

Apply use-solution to hard, nonporous surfaces. Thoroughly wet surface with a cloth, mop, sponge, sprayer or by immersion. Allow to remain wet for 3 minutes. Wipe dry or allow to air dry.

Use Glance® NA Glass and Multi-Purpose Cleaner to clean mirror, chrome and glass surfaces.

Spray onto surface. Wipe with a clean cloth or towel.

Use Crew® NA SC Non-Acid Bowl and Bathroom Disinfectant Cleaner to clean restroom toilets, sinks, floors and walls.