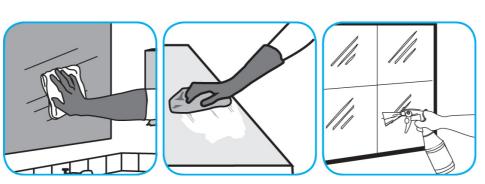

Use Glance® NA Glass and Multi-Purpose Cleaner to clean mirror, chrome and glass surfaces.

Spray onto surface. Wipe with a clean cloth or towel.

Use Crew® NA SC Non-Acid Bowl and Bathroom Disinfectant Cleaner to clean restroom toilets, sinks, floors and walls.