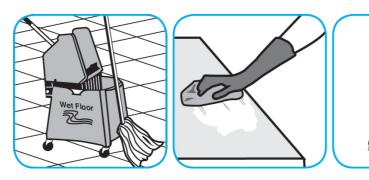

Use Stride® Citrus HC Neutral Cleaner to clean floors and other hard surfaces.

Fill mop bucket, spray bottle or automatic scrubbing machine from dispenser. Apply to surfaces to be cleaned. For auto scrubber use, trail mop behind machine to pick up any excess solution. Allow to dry.