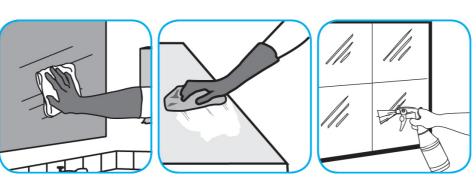

Use Glance® NA Glass and Multi-Purpose Cleaner to clean mirror, chrome and glass surfaces.

Spray onto surface. Wipe with a clean cloth or towel.

Use Crew® NA SC Non-Acid Bowl and Bathroom Disinfectant Cleaner to clean restroom toilets, sinks, floors and walls.