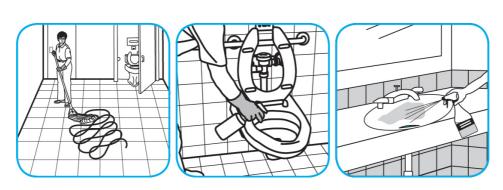

Use Glance® NA Glass and Multi-Purpose Cleaner to clean mirror, chrome and glass surfaces.

Spray onto surface. Wipe with a clean cloth or towel.

Use Crew® NA SC Non-Acid Bowl and Bathroom Disinfectant Cleaner to clean restroom toilets, sinks, floors and walls.