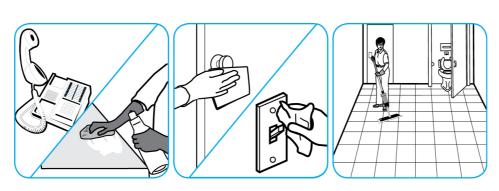

## **Application Procedures**

Use Alpha-HP® Multi-Surface Disinfectant Cleaner to clean, disinfect and deodorize in one easy step.

Apply use-solution to hard, nonporous surfaces. Thoroughly wet surface with a cloth, mop, sponge, sprayer or by immersion. Allow to remain wet. Wipe dry or allow to air dry. See product label for complete directions.

Apply use-solution to hard, nonporous surfaces. Thoroughly wet surface with a cloth, mop, sponge, sprayer or by immersion. Allow to remain wet for 10 minutes. Wipe dry or allow to air dry.

Questions: 1-800-558-2332