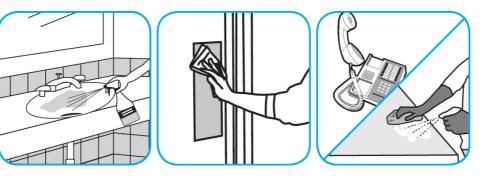

## **J-Fill® Application Procedures**

Use Virex® Plus One-Step Disinfectant Cleaner and Deodorant to clean restroom toilets, sinks, floors and walls.

Apply use-solution to hard, nonporous surfaces. Thoroughly wet surface with a cloth, mop, sponge, sprayer or by immersion. Allow to remain wet for 3 minutes. Wipe dry or allow to air dry.