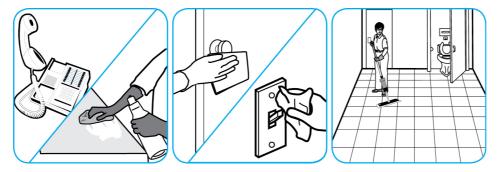

Use Alpha-HP® Multi-Surface Disinfectant Cleaner to clean, disinfect and deodorize in one easy step.

Apply use-solution to hard, nonporous surfaces. Thoroughly wet surface with a cloth, mop, sponge, sprayer or by immersion. Allow to remain wet. Wipe dry or allow to air dry. See product label for complete directions.

Use Stride® Citrus HC Neutral Cleaner to clean floors and other hard surfaces.

Fill mop bucket, spray bottle or automatic scrubbing machine from dispenser. Apply to surfaces to be cleaned. For auto scrubber use, trail mop behind machine to pick up any excess solution. Allow to dry.