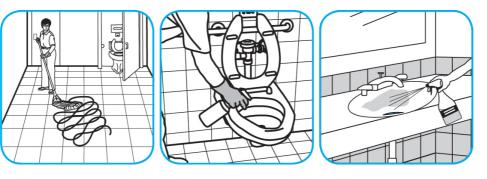

## J-Fill® Application Procedures

Use Crew® NA SC Non-Acid Bowl and Bathroom Disinfectant Cleaner to clean restroom toilets, sinks, floors and walls.

Apply use-solution to hard, nonporous surfaces. Thoroughly wet surface with a cloth, mop, sponge, sprayer or by immersion. Allow to remain wet for 10 minutes. Wipe dry or allow to air dry.

## Use TriadTM/MC III Disinfectant Cleaner to clean restroom toilets, sinks, floors and walls.

Apply use-solution to hard, nonporous surfaces. Thoroughly wet surface with a cloth, mop, sponge, sprayer or by immersion. Allow to remain wet for 10 minutes. Wipe dry or allow to air dry.