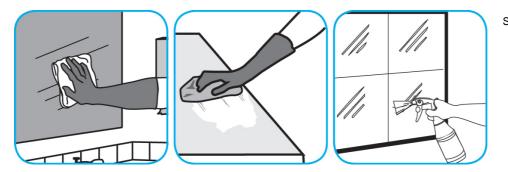

Use Glance® HC Glass and Multi-Surface Cleaner to clean mirrors, chrome and glass surfaces.

Spray onto surface. Wipe with a clean cloth or towel.

Use Stride® Citrus HC Neutral Cleaner to clean floors and other hard surfaces.

Fill mop bucket, spray bottle or automatic scrubbing machine from dispenser. Apply to surfaces to be cleaned. For auto scrubber use, trail mop behind machine to pick up any excess solution. Allow to dry.