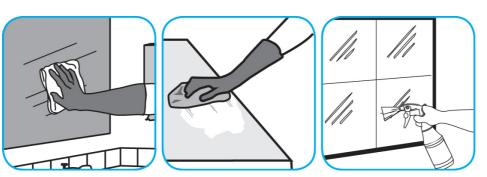

Use Glance® NA Glass and Multi-Purpose Cleaner Non-Ammoniated to clean mirror, chrome and glass surfaces.

Spray onto surface. Wipe with a clean cloth or towel.