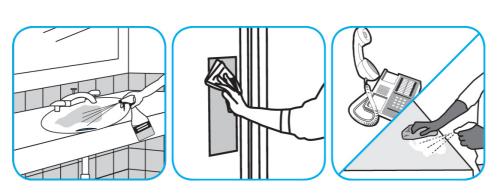

## Use Virex® Plus One-Step Disinfectant Cleaner and Deodorant to clean restroom toilets, sinks, floors and walls.

Apply use-solution to hard, nonporous surfaces. Thoroughly wet surface with a cloth, mop, sponge, sprayer or by immersion. Allow to remain wet for 3 minutes. Wipe dry or allow to air dry.