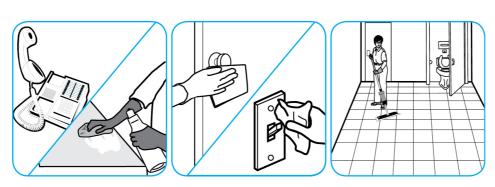

## J-Fill®

## **Application Procedures**



Use Alpha-HP® Multi-Surface Disinfectant Cleaner to clean, disinfect and deodorize in one easy step.



Apply use-solution to hard, nonporous surfaces. Thoroughly wet surface with a cloth, mop, sponge, sprayer or by immersion. Allow to remain wet. Wipe dry or allow to air dry. See product label for complete directions.



Use Glance® NA Glass and Multi-Purpose Cleaner Non-Ammoniated to clean mirror, chrome and glass surfaces.



Spray onto surface. Wipe with a clean cloth or towel.



## Use Stride® Citrus HC Neutral Cleaner to clean floors and other hard surfaces.



Fill mop bucket, spray bottle or automatic scrubbing machine from dispenser. Apply to surfaces to be cleaned. For auto scrubber use, trail mop behind machine to pick up any excess solution. Allow to dry.



## Use Virex® Plus One-Step Disinfectant Cleaner and Deodorant to clean restroom toilets, sinks, floors and walls.



Ap