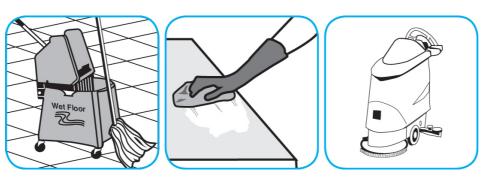

## Use Stride® Citrus HC Neutral Cleaner to clean floors and other hard surfaces.

Fill mop bucket, spray bottle or automatic scrubbing machine from dispenser. Apply to surfaces to be cleaned. For auto scrubber use, trail mop behind machine to pick up any excess solution. Allow to dry.