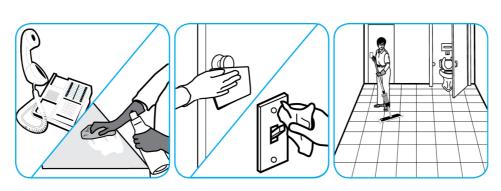

Use Alpha-HP® Multi-Surface Disinfectant Cleaner to clean, disinfect and deodorize in one easy step.

Apply use-solution to hard, nonporous surfaces. Thoroughly wet surface with a cloth, mop, sponge, sprayer or by immersion. Allow to remain wet. Wipe dry or allow to air dry. See product label for complete directions.

Fill mop bucket, spray bottle or automatic scrubbing machine from dispenser. Apply to surfaces to be cleaned. For auto scrubber use, trail mop behind machine to pick up any excess solution. Allow to dry.