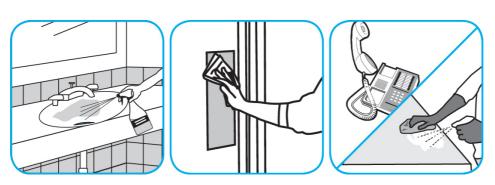

## **Application Procedures**

Use Virex® Plus One-Step Disinfectant Cleaner and Deodorant to clean restroom toilets, sinks, floors and walls.

Apply use-solution to hard, nonporous surfaces. Thoroughly wet surface with a cloth, mop, sponge, sprayer or by immersion. Allow to remain wet for 3 minutes. Wipe dry or allow to air dry.

Use Glance® NA Glass and Multi-Purpose Cleaner to clean mirror, chrome and glass surfaces.

Spray onto surface. Wipe with a clean cloth or towel.

Use Stride® Citrus HC Neutral Cleaner to clean floors and other hard surfaces.