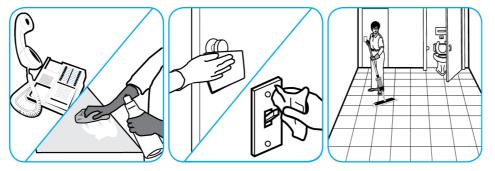

Use Virex® Plus One-Step Disinfectant Cleaner and Deodorant to clean restroom toilets, sinks, floors and walls.

Apply use-solution to hard, nonporous surfaces. Thoroughly wet surface with a cloth, mop, sponge, sprayer or by immersion. Allow to remain wet for 3 minutes. Wipe dry or allow to air dry.