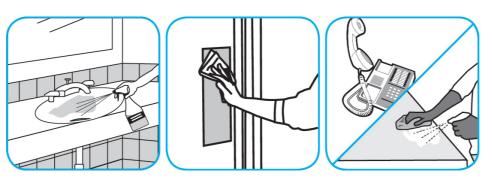

Use Virex® Plus One-Step Disinfectant Cleaner and Deodorant to clean restroom toilets, sinks, floors and walls.

Apply use-solution to hard, nonporous surfaces. Thoroughly wet surface with a cloth, mop, sponge, sprayer or by immersion. Allow to remain wet for 3 minutes. Wipe dry or allow to air dry.