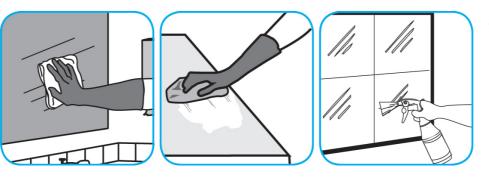

## J-Fill® Application Procedures

Use Glance® NA Glass and Multi-Purpose Cleaner to clean mirror, chrome and glass surfaces.

Spray onto surface. Wipe with a clean cloth or towel.

Use Alpha-HP® Multi-Surface Disinfectant Cleaner to clean, disinfect and deodorize in one easy step.