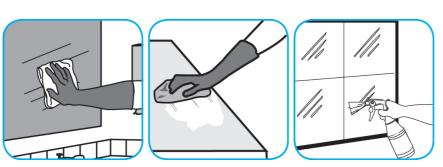

### Use Virex® II 256 One-Step Disinfectant Cleaner and Deodorant to clean restroom toilets, sinks, floors and walls.

Apply use-solution to hard, nonporous surfaces. Thoroughly wet surface with a cloth, mop, sponge, sprayer or by immersion. Allow to remain wet for 10 minutes. Wipe dry or allow to air dry.

### Use Crew® NA SC Non-Acid Bowl and Bathroom Disinfectant Cleaner to clean restroom toilets, sinks, floors and walls.

Apply use-solution to hard, nonporous surfaces. Thoroughly wet surface with a cloth, mop, sponge, sprayer or by immersion. Allow to remain wet for 10 minutes. Wipe dry or allow to air dry.