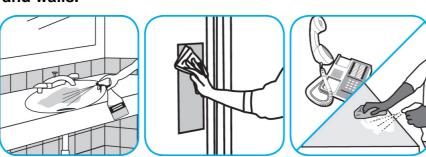

### Use Virex® II 256 One-Step Disinfectant Cleaner and Deodorant to clean restroom toilets, sinks, floors and walls.

Apply use-solution to hard, nonporous surfaces. Thoroughly wet surface with a cloth, mop, sponge, sprayer or by immersion. Allow to remain wet for 10 minutes. Wipe dry or allow to air dry.

### Use Crew® NA SC Non-Acid Bowl and Bathroom Disinfectant Cleaner to clean restroom toilets, sinks, floors and walls.

Apply use-solution to hard, nonporous surfaces. Thoroughly wet surface with a cloth, mop, sponge, sprayer or by immersion. Allow to remain wet for 10 minutes. Wipe dry or allow to air dry.