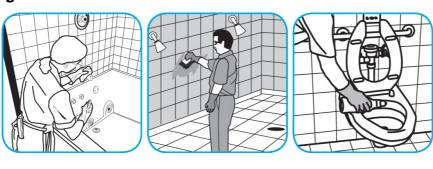

### Use Crew® Shower, Tub and Tile Cleaner to clean bathroom surfaces but not marble, resilient floors or galvanized metal.

Fill small bottle or bucket or use gun to apply a foam directly onto surfaces. Scrub with a soft brush, pad or cloth. Do not allow foam to dry. Rinse surfaces thoroughly.