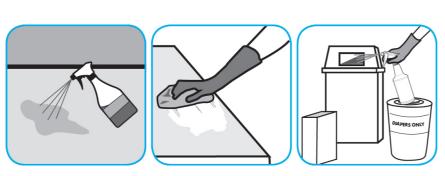

### Use Virex® II 256 One-Step Disinfectant Cleaner and Deodorant to clean restroom toilets, sinks, floors and walls.

Apply use-solution to hard, nonporous surfaces. Thoroughly wet surface with a cloth, mop, sponge, sprayer or by immersion. Allow to remain wet for 10 minutes. Wipe dry or allow to air dry.

### Use Crew® NA SC Non-Acid Bowl and Bathroom Disinfectant Cleaner to clean restroom toilets, sinks, floors and walls.

Apply use-solution to hard, nonporous surfaces. Thoroughly wet surface with a cloth, mop, sponge, sprayer or by immersion. Allow to remain wet for 10 minutes. Wipe dry or allow to air dry.