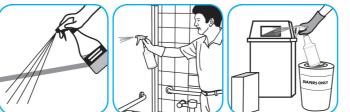

Use BreakDownTM/MC Odor Eliminator Concentrate to treat malodors on carpet and hard surfaces.

For daily cleaning: use a spray bottle or mop and bucket to apply the use-solution to a surface, let the product dwell for best performance. For deodorizing: spray directly onto floors, urinals, toilets, trash receptacles and other surfaces. For use as a carpet spotter, apply to carpet, agitate and rinse with water. Do not spray into the air or use as an air freshener.