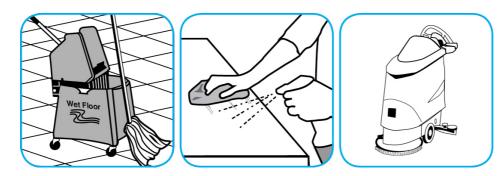

## Use Stride® Citrus SC Neutral Cleaner to clean floors and other hard surfaces.

Fill mop bucket, spray bottle or automatic scrubbing machine from dispenser. Apply to surfaces to be cleaned. For autoscrubber use, trail mop behind machine to pick up any excess solution. Allow to dry.