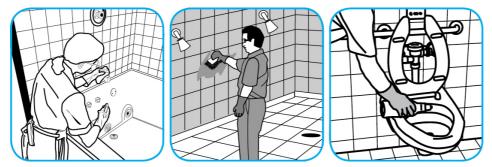

## **RTD**<sup>®</sup> **Application Procedures**

Use Alpha-HP® Multi-Surface Disinfectant Cleaner to clean, disinfect and deodorize in one easy step.

Apply use-solution to hard, nonporous surfaces. Thoroughly wet surface with a cloth, mop, sponge, sprayer or by immersion. Allow to remain wet. Wipe dry or allow to air dry. See product label for complete directions.

Use Glance® NA Glass and Multi-Purpose Cleaner to clean mirror, chrome and glass surfaces.

Use Crew® Bathroom Cleaner and Scale Remover as a non-corrosive formula deep cleans dirt and soap scum from bathroom and shower tiles, fixtures and most washable surfaces.

Apply to surfaces to be cleaned. Wipe with soft cloth or towel to remove soil and to dry. See label on original container for complete directions for use and additional information.