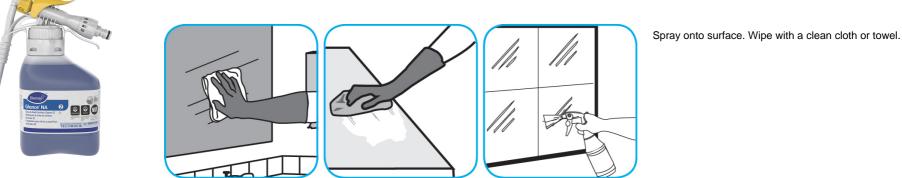

Use Glance® NA Glass and Multi-Purpose Cleaner to clean mirror, chrome and glass surfaces.

Use Crew® Bathroom Cleaner and Scale Remover as a non-corrosive formula deep cleans dirt and soap scum from bathroom and shower tiles, fixtures and most washable surfaces.

Apply to surfaces to be cleaned. Wipe with soft cloth or towel to remove soil and to dry. See label on original container for complete directions for use and additional information.