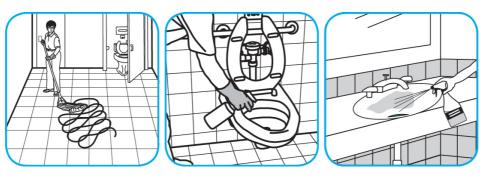

Use Glance® NA Glass and Multi-Purpose Cleaner to clean mirror, chrome and glass surfaces.

Use Crew® Bathroom Cleaner and Scale Remover as a non-corrosive formula deep cleans dirt and soap scum from bathroom and shower tiles, fixtures and most washable surfaces.