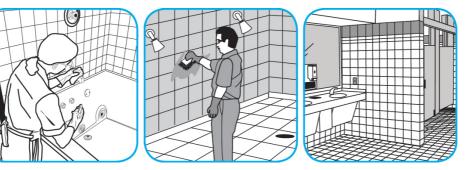

Use Glance® NA Glass and Multi-Purpose Cleaner to clean mirror, chrome and glass surfaces.

Spray onto surface. Wipe with a clean cloth or towel.

Use Crew® Bathroom Cleaner and Scale Remover to remove soap scum and hard water deposits. Do not use on natural wood or marble.