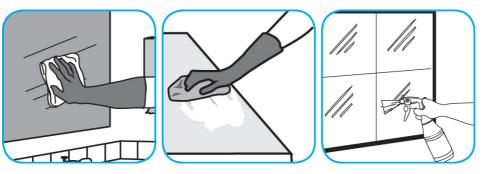

Use Glance® NA Glass and Multi-Purpose Cleaner to clean mirror, chrome and glass surfaces.

Spray onto surface. Wipe with a clean cloth or towel.

Use Crew® Bathroom Cleaner and Scale Remover to remove soap scum and hard water deposits. Do not use on natural wood or marble.