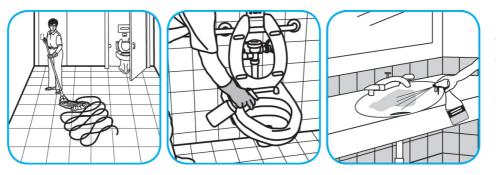

Fill mop bucket, spray bottle or automatic scrubbing machine from dispenser. Apply to surfaces to be cleaned. For use as a carpet spotter, prespray or extraction cleaner, apply to carpet, agitate and rinse with water. For autoscrubber use, trail mop behind machine to pick up any excess solution. Allow to dry.