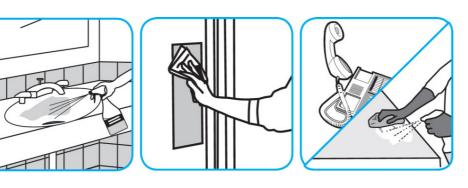

Use Glance® NA Glass and Multi-Purpose Cleaner to clean mirror, chrome and glass surfaces.

Spray onto surface. Wipe with a clean cloth or towel.

Use Crew® Bathroom Cleaner and Scale Remover to remove soap scum and hard water deposits. Do not use on natural wood or marble.