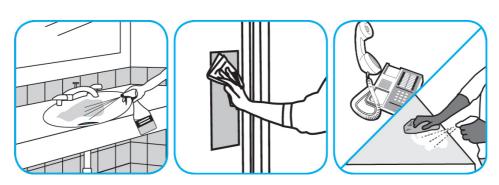

## Use Glance® NA Glass and Multi-Purpose Cleaner to clean mirror, chrome and glass surfaces.

Spray onto surface. Wipe with a clean cloth or towel.