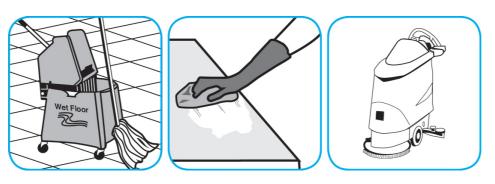

#### Use Stride® Citrus HC Neutral Cleaner to clean floors and other hard surfaces.

Fill mop bucket, spray bottle or automatic scrubbing machine from dispenser. Apply to surfaces to be cleaned. For auto scrubber use, trail mop behind machine to pick up any excess solution. Allow to dry.

### Use GP Forward® SC General Purpose Cleaner to clean any water-safe surface.

Fill mop bucket, spray bottle or automatic scrubbing machine from dispenser. Apply to surfaces to be cleaned. For auto scrubber use, trail mop behind machine to pick up any excess solution. Allow to dry.