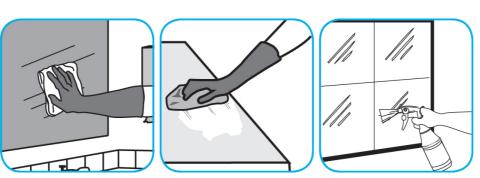

## Use Glance® NA Glass and Multi-Purpose Cleaner to clean mirror, chrome and glass surfaces.

Spray onto surface. Wipe with a clean cloth or towel.