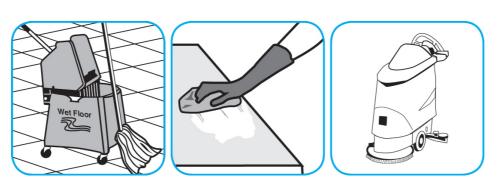

### Use GP Forward® SC General Purpose Cleaner to clean any water-safe surface.

Fill mop bucket, spray bottle or automatic scrubbing machine from dispenser. Apply to surfaces to be cleaned. For auto scrubber use, trail mop behind machine to pick up any excess solution. Allow to dry.