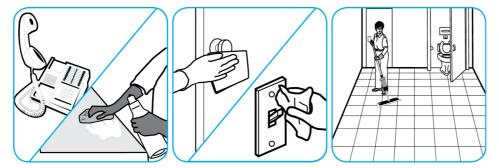

Use Alpha-HP® Multi-Surface Disinfectant Cleaner to clean, disinfect and deodorize in one easy step.

Apply use-solution to hard, nonporous surfaces. Thoroughly wet surface with a cloth, mop, sponge, sprayer or by immersion. Allow to remain wet. Wipe dry or allow to air dry. See product label for complete directions.