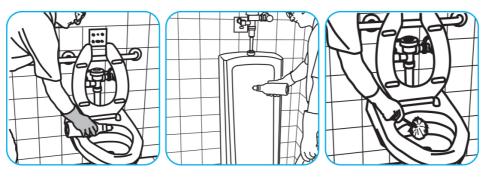

## **Application Procedures**

Use Crew Clinging Toilet Bowl Cleaner to clean and disinfect toilets and urinals.

Apply product to toilet bowl side or to urinal surfaces. Scrub entire unit, especially under the rim at water outlets. Wait one minute, then flush.