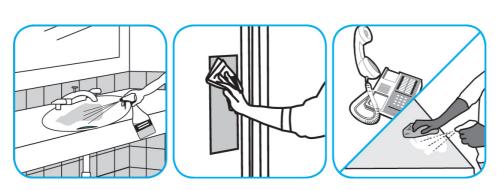

Use Glance® NA Glass and Multi-Purpose Cleaner to clean mirror, chrome and glass surfaces.

Spray onto surface. Wipe with a clean cloth or towel.

Use Virex® Plus One-Step Disinfectant Cleaner and Deodorant to clean restroom toilets, sinks, floors and walls.

Apply use-solution to hard, nonporous surfaces. Thoroughly wet surface with a cloth, mop, sponge, sprayer or by immersion. Allow to remain wet for 3 minutes. Wipe dry or allow to air dry.

Questions: 1-800-558-2332