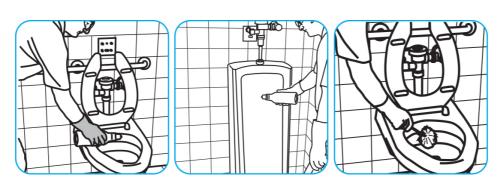

## **Application Procedures**

Use Crew Clinging Toilet Bowl Cleaner to clean and disinfect toilets and urinals.

Apply product to toilet bowl side or to urinal surfaces. Scrub entire unit, especially under the rim at water outlets. Wait one minute, then flush.