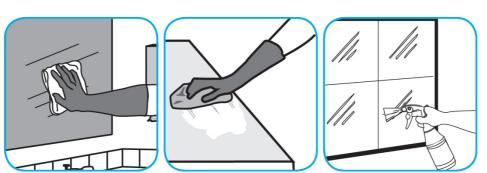

Use Glance® NA Glass and Multi-Purpose Cleaner to clean mirror, chrome and glass surfaces.

Spray onto surface. Wipe with a clean cloth or towel.

Use Virex® Plus One-Step Disinfectant Cleaner and Deodorant to clean restroom toilets, sinks, floors and walls.