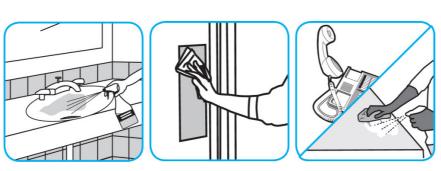

#### Use Oxivir® Plus Disinfectant Cleaner Concentrate to clean and disinfect hard, non-porous surfaces.

Apply use solution. Let stand for 5 minutes. Wipe or allow to air dry.