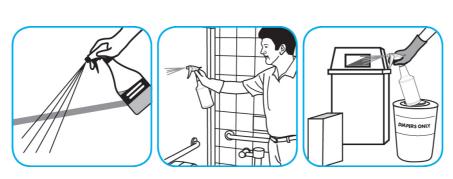

#### Use BreakDownTM/MC Odor Eliminator Concentrate to treat malodors on carpet and hard surfaces.

For daily cleaning: use a spray bottle or mop and bucket to apply the use-solution to a surface, let the product dwell for best performance. For deodorizing: spray directly onto floors, urinals, toilets, trash receptacles and other surfaces. For use as a carpet spotter, apply to carpet, agitate and rinse with water. Do not spray into the air or use as an air freshener.