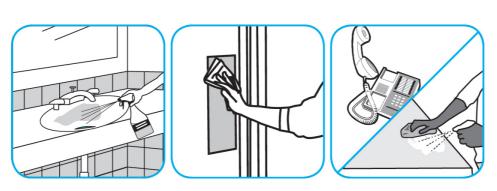

Use Virex® Plus One-Step Disinfectant Cleaner and Deodorant to clean restroom toilets, sinks, floors and walls.

Apply use-solution to hard, nonporous surfaces. Thoroughly wet surface with a cloth, mop, sponge, sprayer or by immersion. Allow to remain wet for 3 minutes. Wipe dry or allow to air dry.

Use Virex® II 256 One-Step Disinfectant Cleaner and Deodorant to clean restroom toilets, sinks, floors and walls.

Apply use-solution to hard, nonporous surfaces. Thoroughly wet surface with a cloth, mop, sponge, sprayer or by immersion. Allow to remain wet for 10 minutes. Wipe dry or allow to air dry.