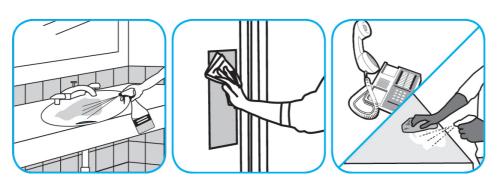

Use Oxivir® Tb one-step cleaner disinfectant to clean and disinfect hard, non-porous surfaces.

Apply product by spray. All surfaces must remain visibly wet for 1 minute. Use 5-minute contact time for TB and a 3 minute contact time for fungi. Air Dry, wipe surfaces to dry and remove any residue, or rinse with potable water as necessary.