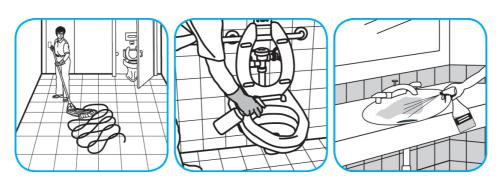

## **Application Procedures**

Use Crew® Restroom Floor and Surface SC Non-Acid Disinfectant Cleaner to clean restroom toilets, sinks, floors and walls.

Apply use-solution to hard, nonporous surfaces. Thoroughly wet surface with a cloth, mop, sponge, sprayer or by immersion. Allow to remain wet for 10 minutes. Wipe dry or allow to air dry.