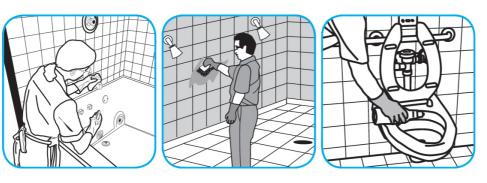

Use Crew® Shower, Tub and Tile Cleaner to clean bathroom surfaces but not marble, resilient floors or galvanized metal.

Fill small bottle or bucket or use gun to apply a foam directly onto surfaces. Scrub with a soft brush, pad or cloth. Do not allow foam to dry. Rinse surfaces thoroughly.