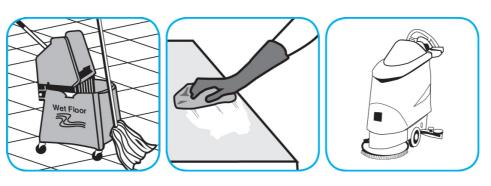

## **Application Procedures**

Use Glance® HC Glass and Multi-Surface Cleaner to clean mirrors, chrome and glass surfaces.

Spray onto surface. Wipe with a clean cloth or towel.

Use Stride® Citrus HC Neutral Cleaner to clean floors and other hard surfaces.

Fill mop bucket, spray bottle or automatic scrubbing machine from dispenser. Apply to surfaces to be cleaned. For auto scrubber use, trail mop behind machine to pick up any excess solution. Allow to dry.