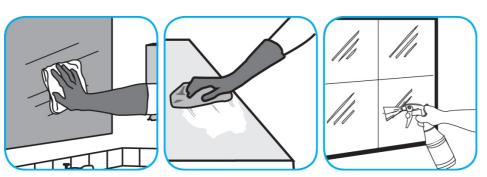

## **Application Procedures**

Use Glance® HC Glass and Multi-Surface Cleaner to clean mirrors, chrome and glass surfaces.

Spray onto surface. Wipe with a clean cloth or towel.

Use Stride® Citrus HC Neutral Cleaner to clean floors and other hard surfaces.