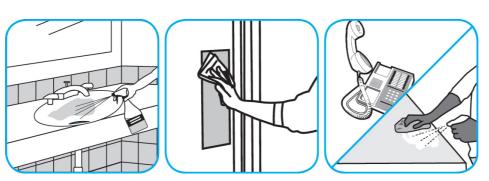

## **Application Procedures**

Use Glance® HC Glass and Multi-Surface Cleaner to clean mirrors, chrome and glass surfaces.

Spray onto surface. Wipe with a clean cloth or towel.

Use Stride® Citrus HC Neutral Cleaner to clean floors and other hard surfaces.