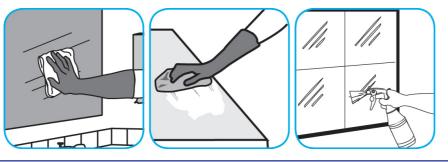

## J-Fill® Application Procedures

Use Glance® NA Glass and Multi-Purpose Cleaner Non-Ammoniated to clean mirror, chrome and glass surfaces.

Spray onto surface. Wipe with a clean cloth or towel.

Use Virex® Plus One-Step Disinfectant Cleaner and Deodorant to clean restroom toilets, sinks, floors and walls.