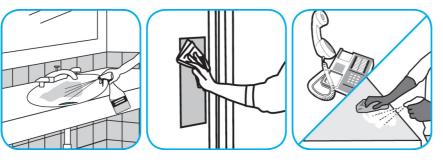

Apply use-solution to hard, nonporous surfaces. Thoroughly wet surface with a cloth, mop, sponge, sprayer or by immersion. Allow to remain wet for 3 minutes. Wipe dry or allow to air dry.

Use Oxivir® Plus Disinfectant Cleaner Concentrate to clean and disinfect hard, non-porous surfaces.