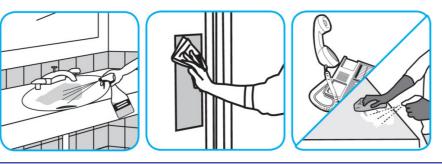

## J-Fill® Application Procedures

Use Glance® NA Glass and Multi-Purpose Cleaner Non-Ammoniated to clean mirror, chrome and glass surfaces.

Spray onto surface. Wipe with a clean cloth or towel.

Use Virex® Plus One-Step Disinfectant Cleaner and Deodorant to clean restroom toilets, sinks, floors and walls.

Apply use-solution to hard, nonporous surfaces. Thoroughly wet surface with a cloth, mop, sponge, sprayer or by immersion. Allow to remain wet for 3 minutes. Wipe dry or allow to air dry.

Use Oxivir® Plus Disinfectant Cleaner Concentrate to clean and disinfect hard, non-porous surfaces.

Apply use solution. Let stand for 5 minutes. Wipe or allow to air dry.