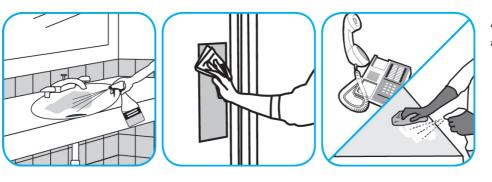

## J-Fill® Application Procedures

Use Oxivir® Five 16 Concentrate One Step Disinfectant Cleaner to clean and disinfect hard, non-porous surfaces.

Apply use solution. Let stand for 5 minutes. Wipe or allow to air dry.

Spray onto surface. Wipe with a clean cloth or towel.

Use Stride® Fragrance Free SC Neutral Cleaner to clean floors and other hard surfaces.

Fill mop bucket, spray bottle or automatic scrubbing machine from dispenser. Apply to surfaces to be cleaned. For auto scrubber use, trail mop behind machine to pick up any excess solution. Allow to dry.