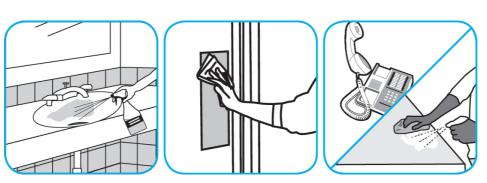

Use Oxivir® Five 16 Concentrate One Step Disinfectant Cleaner to clean and disinfect hard, non-porous surfaces.

Apply use solution. Let stand for 5 minutes. Wipe or allow to air dry.

Use Glance® HC Glass and Multi-Surface Cleaner to clean mirrors, chrome and glass surfaces.

Spray onto surface. Wipe with a clean cloth or towel.

Questions: 1-800-558-2332

Always wear personal protective equipment.