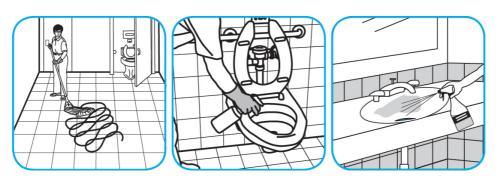

## **Application Procedures**

Use Virex® II 256 One-Step Disinfectant Cleaner and Deodorant to clean restroom toilets, sinks, floors and walls.

Apply use-solution to hard, nonporous surfaces. Thoroughly wet surface with a cloth, mop, sponge, sprayer or by immersion. Allow to remain wet for 10 minutes. Wipe dry or allow to air dry.

Use Crew® NA SC Non-Acid Bowl and Bathroom Disinfectant Cleaner to clean restroom toilets, sinks, floors and walls.

Apply use-solution to hard, nonporous surfaces. Thoroughly wet surface with a cloth, mop, sponge, sprayer or by immersion. Allow to remain wet for 10 minutes. Wipe dry or allow to air dry.