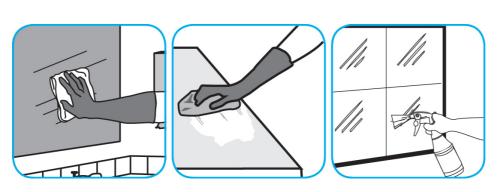

Use Oxivir® Five 16 Concentrate One Step Disinfectant Cleaner to clean and disinfect hard, non-porous surfaces.

Apply use solution. Let stand for 5 minutes. Wipe or allow to air dry.

Use Glance® HC Glass and Multi-Surface Cleaner to clean mirrors, chrome and glass surfaces.

Spray onto surface. Wipe with a clean cloth or towel.

Questions: 1-800-558-2332

Always wear personal protective equipment.